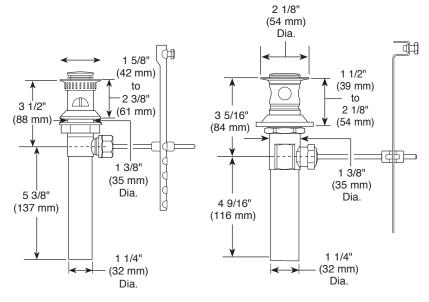

### **BATHROOM FAUCET**

 Two handle, knob, centerset bathroom faucet, model P245LF with plastic pop-up drain assembly, and model P245LF-M with metal pop-up drain assembly.