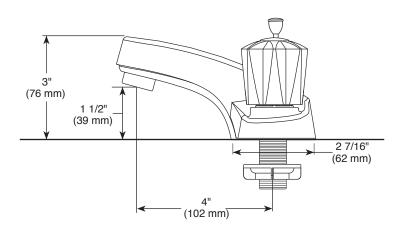

#### **STANDARD SPECIFICATIONS:**

- Maximum flow rate 1.2 gpm @ 60 psi, 4.5 L/min @ 414 kPa.
- Three hole mount.
- The fully replaceable, washerless valve design rotates from the full-off position to the full-on position.
- The valve stems on the hot and old stems are interchangeable.
- 1/2"-14 NPSM threaded male inlet shanks.