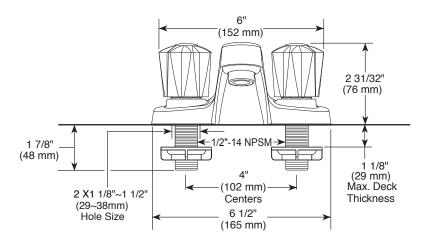

#### **STANDARD SPECIFICATIONS:**

- Maximum flow rate 1.2 gpm @ 60 psi, 4.5 L/min @ 414 kPa.
- Three hole mount.
- The fully replaceable, washerless valve design rotates from the full-off position to the full-on position.
- The valve stems on the hot and old stems are interchangeable.
- 1/2"-14 NPSM threaded male inlet shanks.